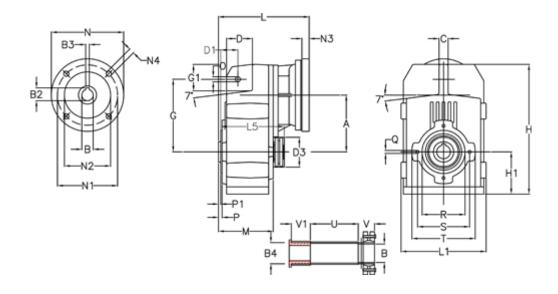

## **Data Sheet**

Article number: 29560201128225 Description: Shaft mounted gear

A202QF30-11,2-P71B5

## **Measures**

| A = 125.00 | D1 = 40.0 | I5 = 182.0 | P1                                   | = 3.0   | V = 41  |
|------------|-----------|------------|--------------------------------------|---------|---------|
| B = 30     | d3 = 83   | M = 120.0  | Q                                    | = M8x15 | V1 = 48 |
| B1 = 14    | G = 160   | N = 160    | R                                    | = 95    |         |
| B2 = 16.3  | G1 = 58.0 | N1 = 130   | S                                    | = 115   |         |
| B3 = 5     | H = 286.0 | N2 = 110   | Т                                    | = 140   |         |
| B4 = 30    | H1 = 92.5 | N4 = M8x16 | Tightening torque Nm adapter bushing | g = 6.0 |         |
| C = 20     | L = 197.5 | O = 11     | Tightening torque Nm shrink disc     | = 7.0   |         |
| D = 57.0   | L1 = 188  | P = 5.0    | U                                    | = 104.5 |         |